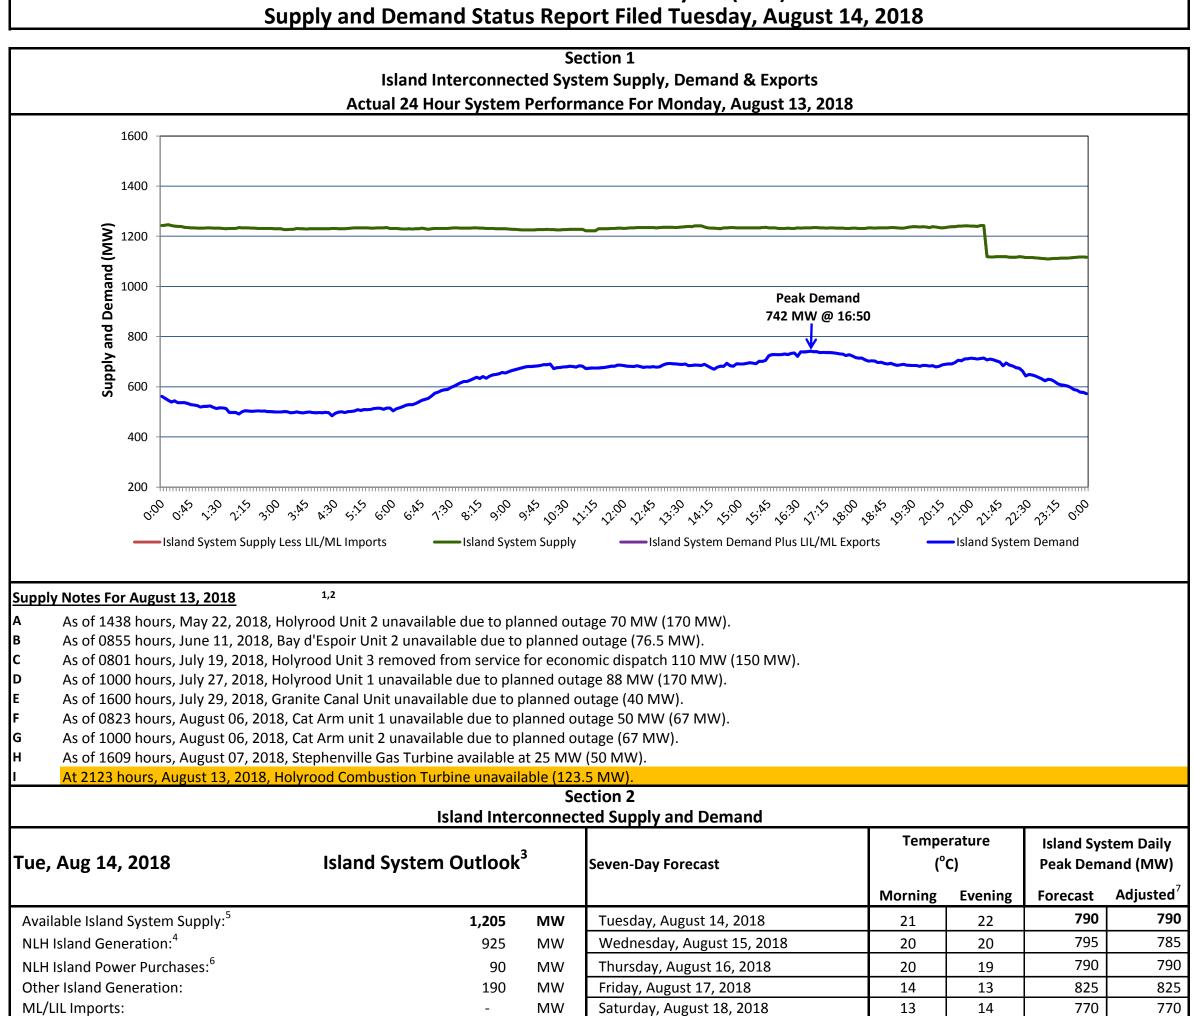

## Newfoundland Labrador Hydro (NLH)

| Current     | St. John's Temperature & Windchill: 19 °C                                                                                                                                                                                                                                                                                                                                                                                                                                                                                                                                                                                                                                                                                                                              | N/A                                                                                                                                                  | °C                                                                                              | Sunday, August 19, 2018                                                                                                                                                                                                                                                                                                            | 14                                                                                            | 15                                                                                 | 770                                                        | 770   |
|-------------|------------------------------------------------------------------------------------------------------------------------------------------------------------------------------------------------------------------------------------------------------------------------------------------------------------------------------------------------------------------------------------------------------------------------------------------------------------------------------------------------------------------------------------------------------------------------------------------------------------------------------------------------------------------------------------------------------------------------------------------------------------------------|------------------------------------------------------------------------------------------------------------------------------------------------------|-------------------------------------------------------------------------------------------------|------------------------------------------------------------------------------------------------------------------------------------------------------------------------------------------------------------------------------------------------------------------------------------------------------------------------------------|-----------------------------------------------------------------------------------------------|------------------------------------------------------------------------------------|------------------------------------------------------------|-------|
| 7-Day Is    | sland Peak Demand Forecast:                                                                                                                                                                                                                                                                                                                                                                                                                                                                                                                                                                                                                                                                                                                                            | 825                                                                                                                                                  | MW                                                                                              | Monday, August 20, 2018                                                                                                                                                                                                                                                                                                            | 14                                                                                            | 16                                                                                 | 825                                                        | 825   |
| Supply Nagu | otes For August 14, 2018                                                                                                                                                                                                                                                                                                                                                                                                                                                                                                                                                                                                                                                                                                                                               |                                                                                                                                                      |                                                                                                 |                                                                                                                                                                                                                                                                                                                                    |                                                                                               |                                                                                    |                                                            |       |
|             | t 0652 hours, August 14, 2018, Holyrood Combustion T                                                                                                                                                                                                                                                                                                                                                                                                                                                                                                                                                                                                                                                                                                                   | urbine availabl                                                                                                                                      | e (123.5                                                                                        | MW).                                                                                                                                                                                                                                                                                                                               |                                                                                               |                                                                                    |                                                            |       |
|             | <ol> <li>Generation outages for running and corrective maintenar<br/>system operators schedule outages to system equipment<br/>However, from time to time equipment outages are nece</li> <li>Due to the Island System having no synchronous connecti<br/>interrupted for short periods to bring generation output of<br/>necessary to ensure the integrity and reliability of system<br/>customer load interruptions are generally less than 30 mi</li> <li>As of 0800 Hours.</li> <li>Gross output including station service at Holyrood (24.5 M<br/>5. Gross output from all Island sources (including Note 4).</li> <li>NLH Island Power Purchases include: CBPP Co-Gen, Nalco</li> <li>Adjusted for CBPP, Vale and Praxair interruptible load, Mainter</li> </ol> | whenever possib<br>ssary and reserve<br>ons to the larger<br>qual to customer<br>equipment. Und<br>nutes.<br>1W) and improve<br>r Exploits, Rattle I | ole to coinc<br>es may be i<br>North Am<br>r demand.<br>der frequei<br>ed NLH hyc<br>Brook, Sta | cide with periods when customer demands are low<br>impacted.<br>erican grid, when there is a sudden loss of large g<br>This automatic action of power system protection<br>ncy events typically occur 5 to 8 times per year on<br>fraulic output due to water levels (35 MW).<br>r Lake, Wind Generation, Vale capacity assistance | w and sufficier<br>enerating unit<br>n, referred to a<br>n the Island Inte<br>e (when applica | nt supply reserv<br>as some custome<br>as under freque<br>erconnected Sy<br>able). | es are available.<br>er's load must be<br>ncy load sheddin | g, is |

|                   | Section 3<br>Island Peak Demand Informatio<br>Previous Day Actual Peak and Current Day | -     |        |
|-------------------|----------------------------------------------------------------------------------------|-------|--------|
| Mon, Aug 13, 2018 | Actual Island Peak Demand <sup>8</sup>                                                 | 16:50 | 742 MW |
| Tue, Aug 14, 2018 | Forecast Island Peak Demand                                                            |       | 790 MW |